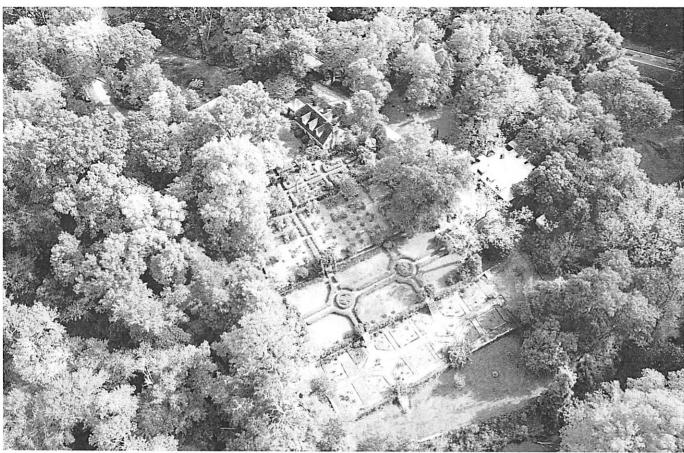

PRE-REVOLUTIONARY PLANTATION WITH ACREAGE Fairfield Plantation • Fairfield County, South Carolina

Premier

Sotheby's INTERNATIONAL REALTY

Fairfield Plantation is an elegant Georgian mansion constructed c1774 with stunning gardens cascading down six terraces to Mill Creek. The estate includes 287 acres with a granite hunting lodge, over 10 hunting stands, annually planted fields and dense forests full of deer and wild turkey.

· Granite hunting lodge, over 10 hunting stands

Price upon request

MLS# 3006112 www.premiersir.com/id/3006112

The site of the main house includes a guest house, which was formerly the kitchen house, a large two-story, three-bay carriage house/garage, pool, cabana and bath house, as well as many other outbuildings and storage sheds. The estate is ideally situation only 1-1/2 hour drive from Charlotte, NC and 30 minutes from Columbia, SC. The garden terraces have been beautifully landscaped with an eye towards their original functions. The Ist terrace is a large brick patio behind the home. The other terraces include a fruit terrace with fruit trees, the Rose Terrace, the Moon Gate Terrace with well-defined paths of boxwoods, a cut flower and herb terrace, and a final grassy terrace perfect for a picnic beside the creek. All of the terraces are studded with amazing granite pieces.