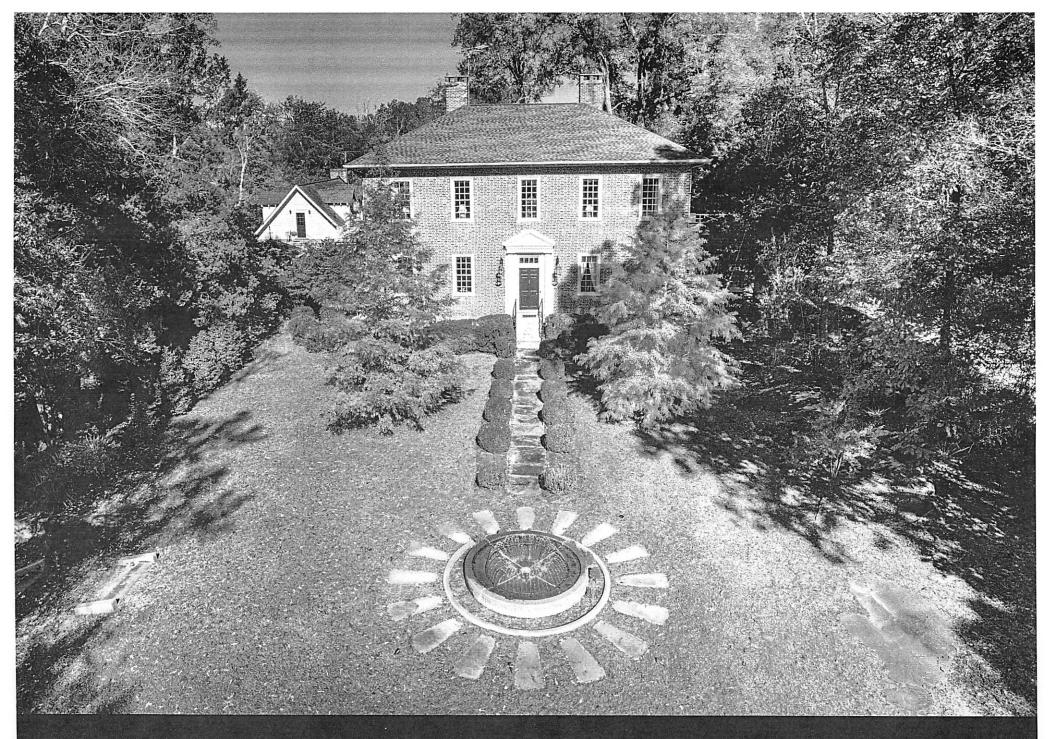

PRE-REVOLUTIONARY PLANTATION WITH ACREAGE Fairfield Plantation • Fairfield County, South Carolina

Premier

Sotheby's INTERNATIONAL REALTY

Fairfield Plantation is an elegant Georgian mansion constructed c1774 with stunning gardens cascading down six terraces to Mill Creek. The estate includes 287 acres with a granite hunting lodge, over 10 hunting stands, annually planted fields and dense forests full of deer and wild turkey.

## Fairfield Plantation 7430 Landis Road

- 6,200 Square Feet Under Air
- 10,267 Total Square Feet
- · Land Size: 287 Acres
- Main house C1774, with 3 beds and 2.5 baths
- Kitchen house with 2 bedrooms and 1 bath
- Stunning historic terraced gardens C1789
- · Stone pool cabana, bath house and sun deck
- · 3-Bay carriage house garage and storage shed