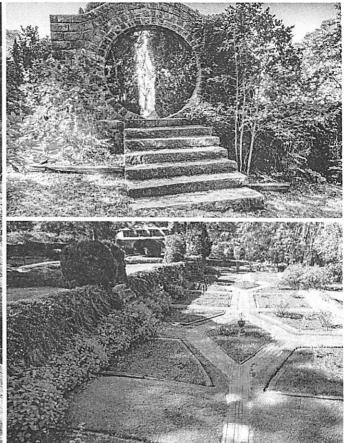

· Granite hunting lodge, over 10 hunting stands

Price upon request

MLS# 3006112 www.premiersir.com/id/3006112

The site of the main house includes a guest house, which was formerly the kitchen house, a large two-story, three-bay carriage house/garage, pool, cabana and bath house, as well as many other outbuildings and storage sheds. The estate is ideally situation only 1-1/2 hour drive from Charlotte, NC and 30 minutes from Columbia, SC. The garden terraces have been beautifully landscaped with an eye towards their original functions. The Ist terrace is a large brick patio behind the home. The other terraces include a fruit terrace with fruit trees, the Rose Terrace, the Moon Gate Terrace with well-defined paths of boxwoods, a cut flower and herb terrace, and a final grassy terrace perfect for a picnic beside the creek. All of the terraces are studded with amazing granite pieces.