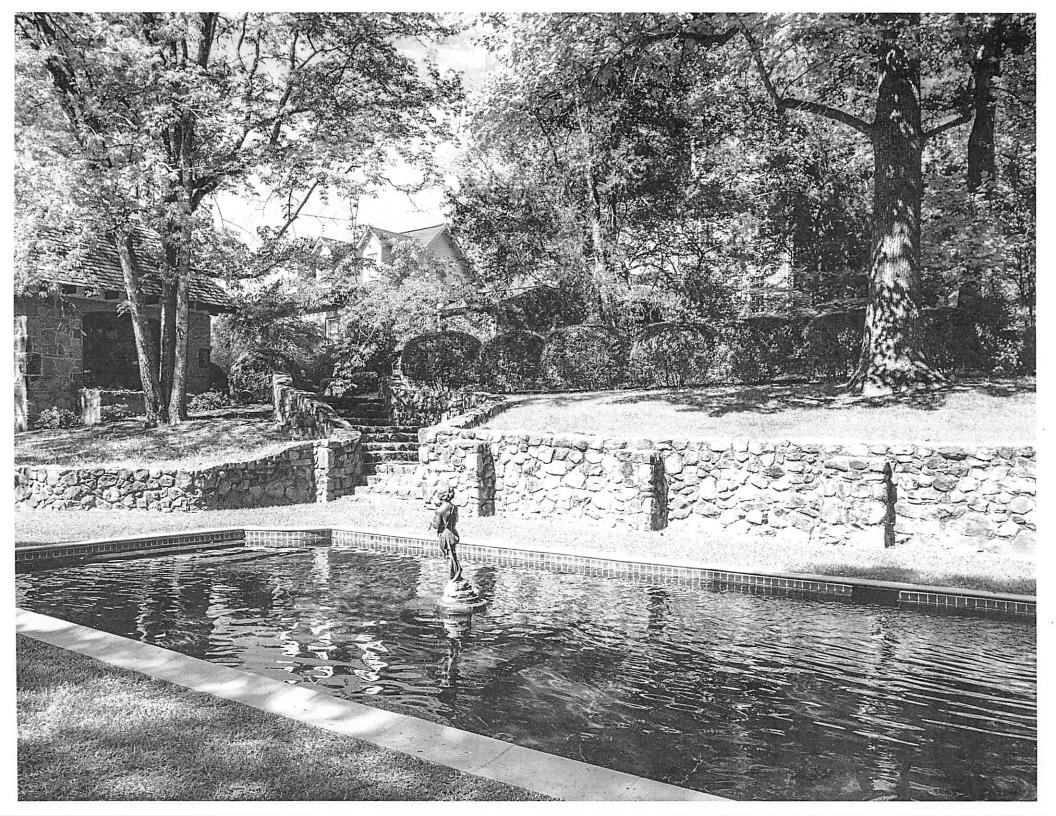

## Fairfield Plantation 7430 Landis Road

- 6,200 Square Feet Under Air
- 10,267 Total Square Feet
- · Land Size: 287 Acres
- Main house C1774, with 3 beds and 2.5 baths
- Kitchen house with 2 bedrooms and 1 bath
- Stunning historic terraced gardens C1789
- · Stone pool cabana, bath house and sun deck
- · 3-Bay carriage house garage and storage shed

· Granite hunting lodge, over 10 hunting stands

Price upon request

MLS# 3006112 www.premiersir.com/id/3006112

The site of the main house includes a guest house, which was formerly the kitchen house, a large two-story, three-bay carriage house/garage, pool, cabana and bath house, as well as many other outbuildings and storage sheds. The estate is ideally situation only 1-1/2 hour drive from Charlotte, NC and 30 minutes from Columbia, SC. The garden terraces have been beautifully landscaped with an eye towards their original functions. The Ist terrace is a large brick patio behind the home. The other terraces include a fruit terrace with fruit trees, the Rose Terrace, the Moon Gate Terrace with well-defined paths of boxwoods, a cut flower and herb terrace, and a final grassy terrace perfect for a picnic beside the creek. All of the terraces are studded with amazing granite pieces.