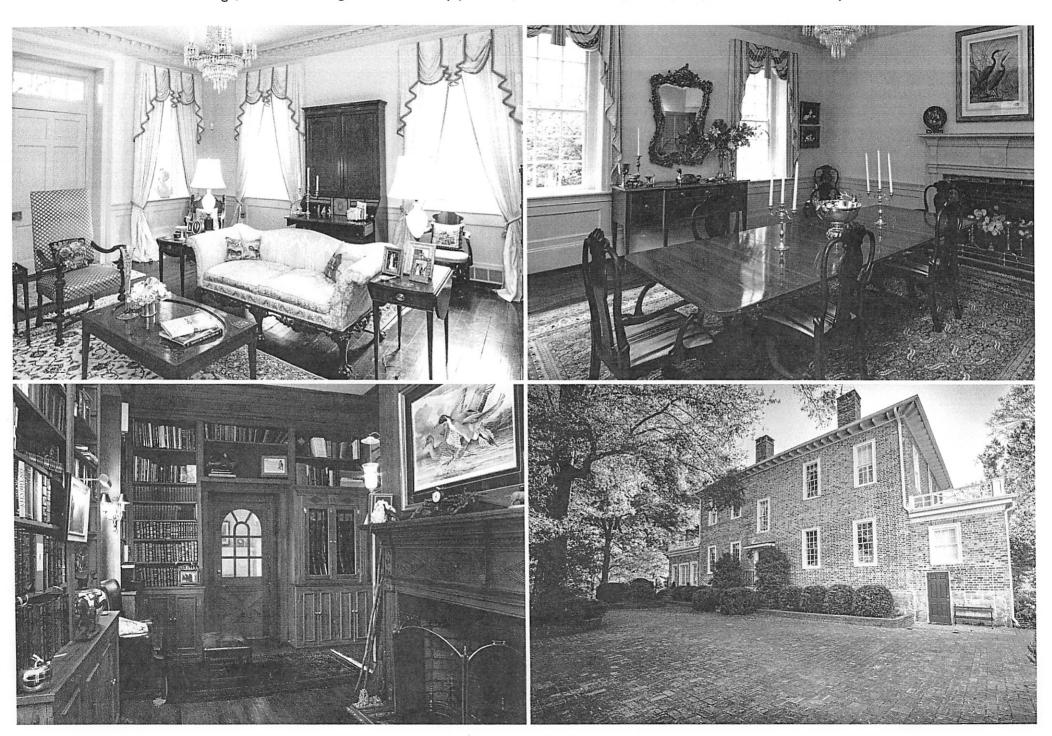

## Fairfield Plantation 7430 Landis Road

- 6,200 Square Feet Under Air
- 10,267 Total Square Feet
- · Land Size: 287 Acres
- Main house C1774, with 3 beds and 2.5 baths
- Kitchen house with 2 bedrooms and 1 bath
- Stunning historic terraced gardens C1789
- · Stone pool cabana, bath house and sun deck
- · 3-Bay carriage house garage and storage shed

· Granite hunting lodge, over 10 hunting stands

Price upon request

MLS# 3006112 www.premiersir.com/id/3006112

The site of the main house includes a guest house, which was formerly the kitchen house, a large two-story, three-bay carriage house/garage, pool, cabana and bath house, as well as many other outbuildings and storage sheds. The estate is ideally situation only 1-1/2 hour drive from Charlotte, NC and 30 minutes from Columbia, SC. The garden terraces have been beautifully landscaped with an eye towards their original functions. The Ist terrace is a large brick patio behind the home. The other terraces include a fruit terrace with fruit trees, the Rose Terrace, the Moon Gate Terrace with well-defined paths of boxwoods, a cut flower and herb terrace, and a final grassy terrace perfect for a picnic beside the creek. All of the terraces are studded with amazing granite pieces.